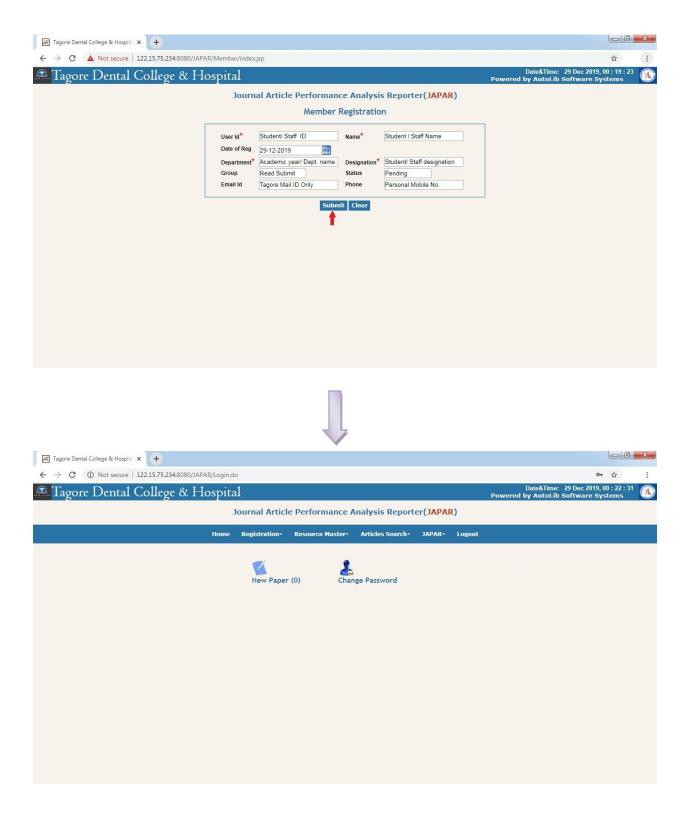

## DRSR-JAPAR WEB BASED SOFTWARE (Outline map to access)

| S Tagore Dental College             | × +                                    |                                                                                                     | )                                      |                                                      |                              |  |  |  |
|-------------------------------------|----------------------------------------|-----------------------------------------------------------------------------------------------------|----------------------------------------|------------------------------------------------------|------------------------------|--|--|--|
| ← → C ③ Not secure                  | e   tagoredentalcollege.com/index.php  |                                                                                                     |                                        |                                                      | ☆ :                          |  |  |  |
| DEPAR                               | rtments                                |                                                                                                     |                                        |                                                      | ŕ                            |  |  |  |
|                                     | PERIODONTICS                           | PROSTHODONTICS                                                                                      | CONSENDO                               | ORAL MEDICINE                                        |                              |  |  |  |
|                                     | ORAL SURGERY                           | PEDODONTICS                                                                                         | ORTHODONTICS                           | ORAL PATHOLOGY                                       |                              |  |  |  |
| PUBLIC HEALTH DENTISTRY             |                                        |                                                                                                     |                                        |                                                      |                              |  |  |  |
| 1221575234.8080/JAPAR/              | JAPAR<br>(Academic Portal)<br>Login    |                                                                                                     | Offic                                  | CDUR<br>sial Journal)<br>Login                       |                              |  |  |  |
|                                     |                                        |                                                                                                     |                                        |                                                      |                              |  |  |  |
| 🛛 😹 Tagore Dental College & Hosp    | ita × +                                |                                                                                                     |                                        |                                                      |                              |  |  |  |
| ← → C ① Not secure                  | e   122.15.75.234:8080/JAPAR/index.jsp |                                                                                                     |                                        |                                                      | ☆ :                          |  |  |  |
| 🚨 Tagore Denta                      | l College & Hospital                   |                                                                                                     |                                        | Date&Time: 29 Dec 201<br>Powered by AutoLib Software | 9, 00 : 12 : 34 💰<br>Systems |  |  |  |
|                                     | Jou                                    | rnal Article Performance A                                                                          | nalysis Reporter(J <mark>APAR</mark> ) |                                                      |                              |  |  |  |
|                                     |                                        | (CARE: Username and password are of<br>Login<br>User Name<br>Password<br>Login (Cl<br>New user?Clic | lear                                   |                                                      |                              |  |  |  |
| 122.15.75.234:8080/JAPAR/Member/ir  | ndev ico                               |                                                                                                     |                                        |                                                      |                              |  |  |  |
| LEELES / SACHOVOU/JAPARY Member/ In | мендор                                 |                                                                                                     |                                        |                                                      |                              |  |  |  |

### DRSR-JAPAR WEB BASED SOFTWARE (Outline map to access)