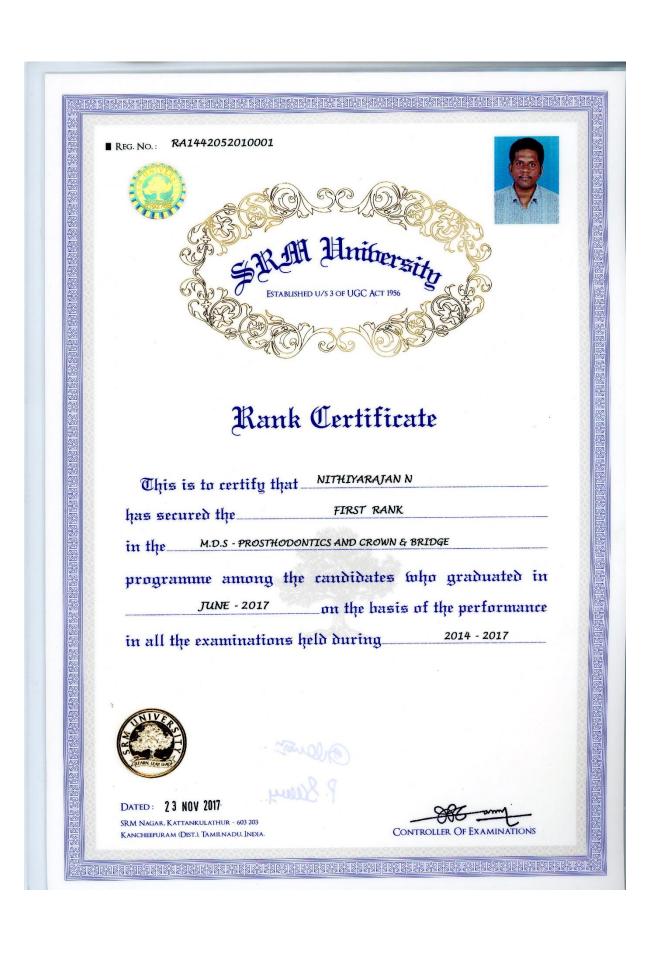

## 2.4.5- E- COPIES OF AWARDS RECEIVED BY STAFFS FOR LAST FIVE YEARS( 2014-19)

| S.No | Content                                                                    |
|------|----------------------------------------------------------------------------|
| 1.   | E- COPIES OF AWARDS<br>RECEIVED BY STAFFS FOR LAST<br>FIVE YEARS( 2014-19) |

2.4.5- E- Copies Of Award Letters For Achievements

Certificate of Award

This is to certify that