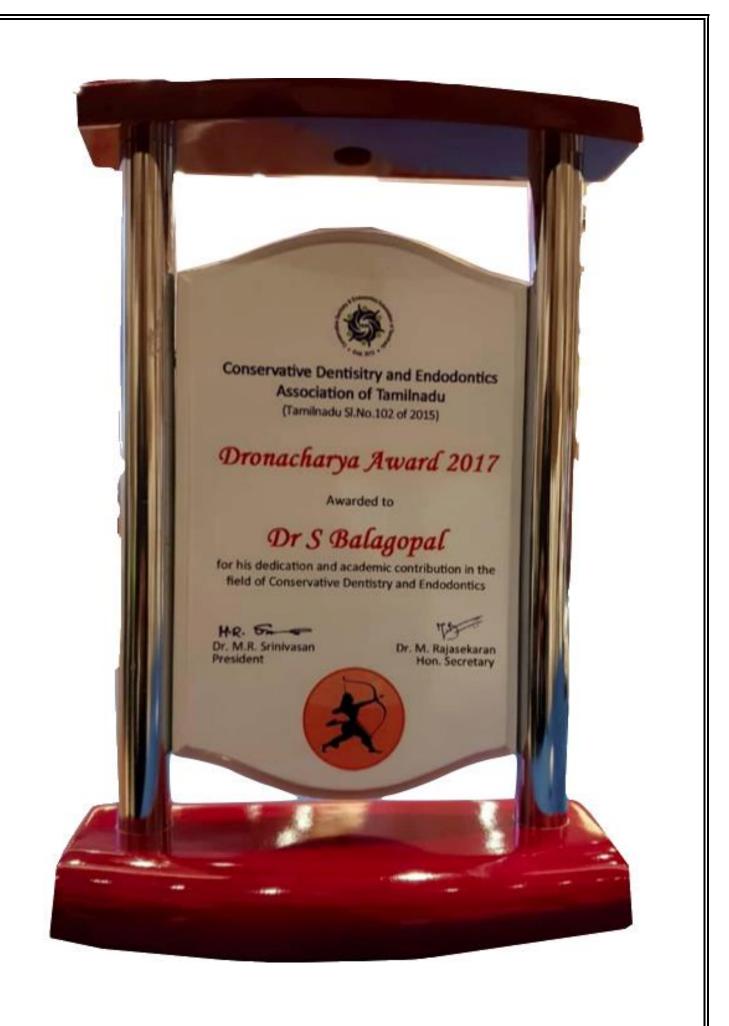

WORDEN IST HA SIDO ELEGIDO MIEMBRO DEL COLEGIO INTERNACIONAL DE DENTISTAS

H.J.C.D.

Wiben under the hands and the Seal of the College NOUS SOUSSIGNÉS. AVONS À CET EFFET APPOSÉ SUR LES PRÉSENTES LE SCEAU DE NOTRE COLLÉGE BESTÄTIGT UND MIT DEM SIEGEL DER AKADEMIE VERSEHEN DADO, FIRMADO. Y SELLADO CON EL SELLO DEL COLEGIO

December 18, 2016 this FAIT ET PASSÉ



AM DE

Dani K. Clinge

Dresident LE PRÉSIDENT PRÄSIDENT PRISIDENTE

Registrar LE SECRÉTAIRE-ARCHIVISTE REGISTRATOR SECRETARIO



## AWARD WINNER CERTIFICATE

This is to certify that

Delfin Lovelina Francis

received the

## **IASLC International Mentorship Award**

at the IASLC 17<sup>th</sup> World Conference on Lung Cancer December 4 – 7, 2016, Vienna, Austria

Poter Riche

Robert Pirker, MD IASLC WCLC 2016 Conference President





### **Delfin lovelina**

--- On Thu, 4/5/17, <<u>scientific@apcc2017.org</u>> wrote:

From: <<u>scientific@apcc2017.org</u>> Subject: [APCC2017] Congratulation on Winning the Best Abstract Award \_Dr. Delfin Lovelina FRANCIS To: <u>delfin\_lovelina@yahoo.co.in</u> Cc: <u>scientific@apcc2017.org</u> Date: Thursday, 4 May, 2017, 12:28 PM

Congratulation on Winning the Best Abstract Award!

Dear Dr. Delfin Lovelina FRANCIS,

On behalf of the APCC 2017 Organizing Committee, we would like to congratulate and inform you that you are chosen as a Best Abstract Award recipient. The APCC 2017 Organizing Committee has selected Recipients mostly who have demonstrated the highest levels of excellence and innovation on their work.

You will receive an award certificate at the Closing Ceremony. The C