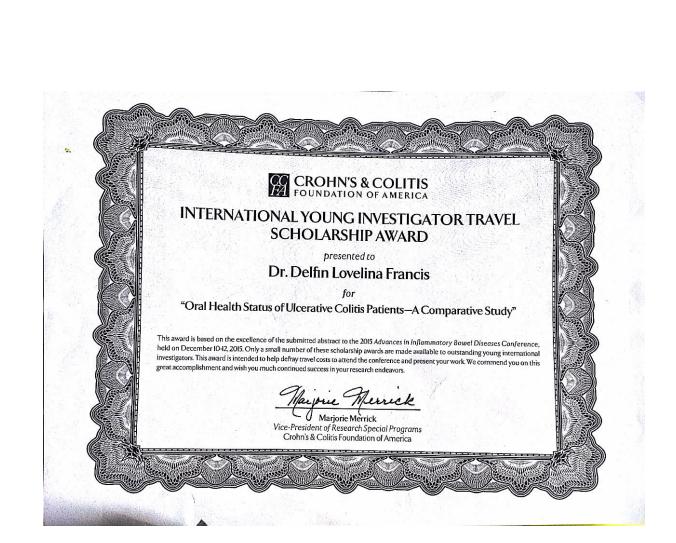

Y STAFFS FOR LAST FIVE YEARS( 2014-19)

| S.No | Content                                                                    |
|------|----------------------------------------------------------------------------|
| 1.   | E- COPIES OF AWARDS<br>RECEIVED BY STAFFS FOR LAST<br>FIVE YEARS( 2014-19) |

2.4.5- E- Copies Of Award Letters For Achievements



Certificate of Award

This is to certify that

## JAI SANTHOSH MANIKANDAN V

is awarded

## THE T.N. Dr. M.G.R. MEDICAL UNIVERSITY MEDAL

for securing the highest mark in M.D.S POST GRADUATE DEGREE COURSE - ORAL PATHOLOGY AND MICROBIOLOGY in the university examination held during

Apr. 2014



GUINDY, CHENNAI DATE OF CONVOCATION 02-Sep-2014

Given under the Seal of the University.

REGISTRAR

Dr. D. SHANTHARAM, M.D., D.DIAB., VICE-CHANCELLOR





# International College of Dentists

Collége International de Dentistes Internationale Zahnärzte Akademie Colegio Internacional de Dentistas INCORPORATED JULY 9, 1928, AT WASHINGTON D.C. UNITED STATES OF AMERICA

 ${f u}$ his is to certify that in recognition of conspicuous services rendered NOUS CERTIFIONS PAR LES PRÉSENTES QUE. EN RECONNAISSANCE D'ÉMINENTS ES WIRD HIERMIT BESCHEINIGT. DASS IN ANERKENNUNG HERVORRAGENDER VERDIENSTE CERTIFICAMOS QUE EN RECONOCIMIENTO DE LOS SERVICIOS EMINENTES

> in the Art and Science of Dentistry SERVICES RENDUS Á L'ART ET Á LA SCIENCE DENTAIRES PAR IN DER KUNST UND WISSENSCHAFT DER ZAHNHEILKUNDE EN EL ARTE Y CIENCIA DE LA ODONTOLOGÍA

Chitra R. Chandran Chennai, India

has been elected a Fellow of the International College of Dentists

CELUI-CI A ÉTÉ