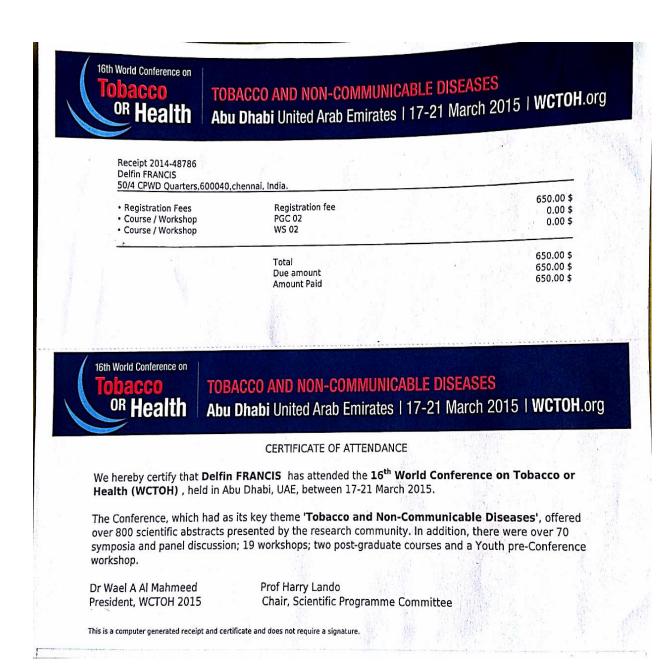

STAFFS FOR LAST FIVE YEARS( 2014-19)

| S.No | Content                                                                    |
|------|----------------------------------------------------------------------------|
| 1.   | E- COPIES OF AWARDS<br>RECEIVED BY STAFFS FOR LAST<br>FIVE YEARS( 2014-19) |

2.4.5- E- Copies Of Award Letters For Achievements



Certificate of Award

This is to certify that

## JAI SANTHOSH MANIKANDAN V

is awarded

## THE T.N. Dr. M.G.R. MEDICAL UNIVERSITY MEDAL

for securing the highest mark in M.D.S POST GRADUATE DEGREE COURSE - ORAL PATHOLOGY AND MICROBIOLOGY in the university examination held during

Apr. 2014



GUINDY, CHENNAI DATE OF CONVOCATION 02-Sep-2014

Given under the Seal of the University.

REGISTRAR

Dr. D. SHANTHARAM, M.D., D.DIAB., VICE-CHANCELLOR





# International College of Dentists

Collége International de Dentistes Internationale Zahnärzte Akademie Colegio Internacional de Dentistas INCORPORATED JULY 9, 1928, AT WASHINGTON D.C. UNITED STATES OF AMERICA

 ${f u}$ his is to certify that in recognition of conspicuous services rendered NOUS CERTIFIONS PAR LES PRÉSENTES QUE. EN RECONNAISSANCE D'ÉMINENTS ES WIRD HIERMIT BESCHEINIGT. DASS IN ANERKENNUNG HERVORRAGENDER VERDIENSTE CERTIFICAMOS QUE EN RECONOCIMIENTO DE LOS SERVICIOS EMINENTES

> in the Art and Science of Dentistry SERVICES RENDUS Á L'ART ET Á LA SCIENCE DENTAIRES PAR IN DER KUNST UND WISSENSCHAFT DER ZAHNHEILKUNDE EN EL ARTE Y CIENCIA DE LA ODONTOLOGÍA

Chitra R. Chandran Chennai, India

has been elected a Fellow of the International College of Dentists

CELUI-CI A ÉTÉ N