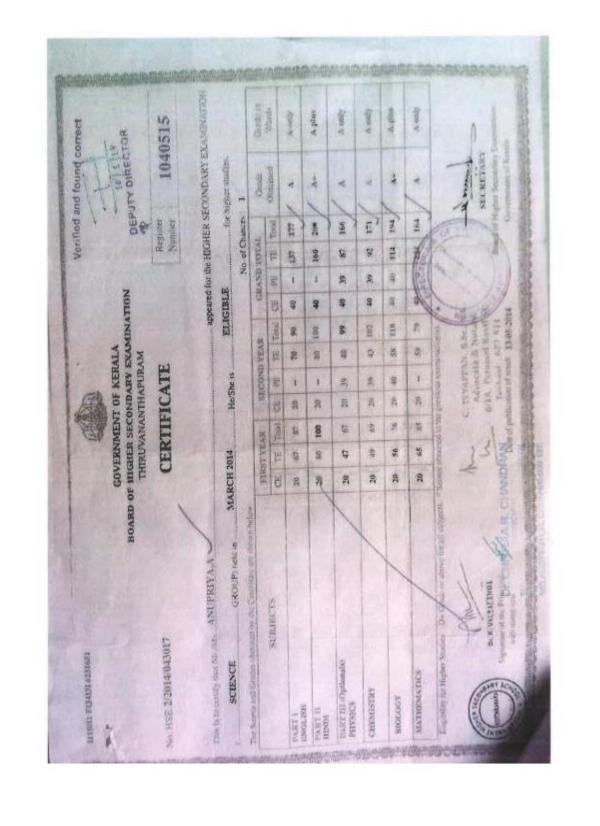

# 2.1.3Average percentage of students enrolled demonstrates a national spread and includes students from other states

| Year of enrolment | Name of students<br>enrolled from other<br>states | State from which the<br>Student hails | Link to the relevant<br>document |
|-------------------|---------------------------------------------------|---------------------------------------|----------------------------------|
| 2018              | JOSHMITHA.S                                       | TELANGANA                             |                                  |
| 2014              | ANUPRIYA                                          | Kerala                                |                                  |
|                   |                                                   |                                       |                                  |