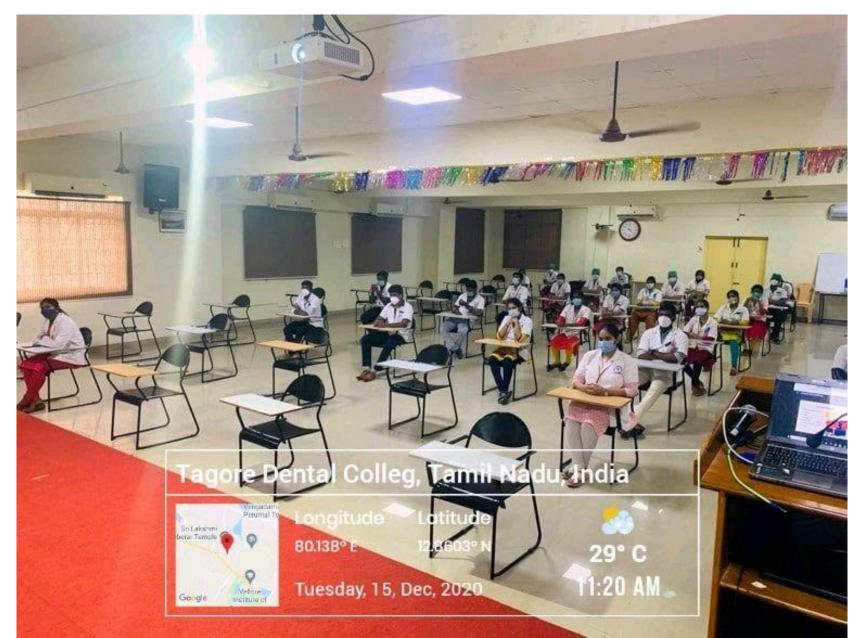

#### Gender equity

Total number of gender sensitization programmes organized by the Institution

| Year | Title of the Gender sensitization programme | Duration (From – To) | Number of participants |
|------|---------------------------------------------|----------------------|------------------------|
| 2020 | Value Education                             | 15.12.2020           | 42                     |
| 2021 | "Gender Sensitization"                      | 23.02.2021           | 113                    |
| 2021 | Choose to Challenge                         | 8.03.2021            | 162                    |