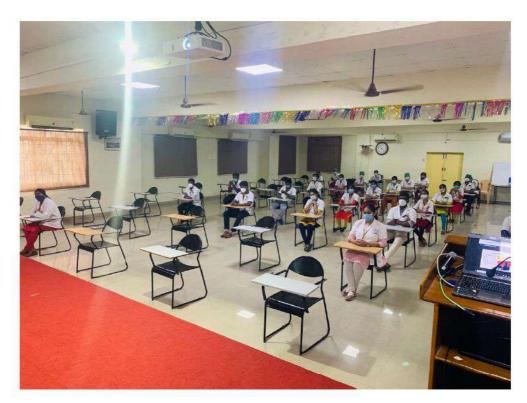

#### GENDER HARASSMENT AWARENESS PROGRAMME

**Guest Speaker**: Mr Karunanidhi Retd Superintendent of Police **Date**: 23/02/2021

Venue: APJ Abdul Kalam auditorium, Tagore Dental College &

Hospital Number of participants: 97 students and 15 faculties

Gender sensitiztion programme was arranged by Internal Complaint Committee. Mr Karunanidhi Retd Superintendent of Police was invited as guest speaker. The programme started at 11 am in the auditorium of Tagore Dental College. Mr Karunanidhi Retd Superintendent of Police was introduced to the students gathered in the auditiorium. He was felicitated by VicePrincipal, Dr CJ Venkatakrishnan.