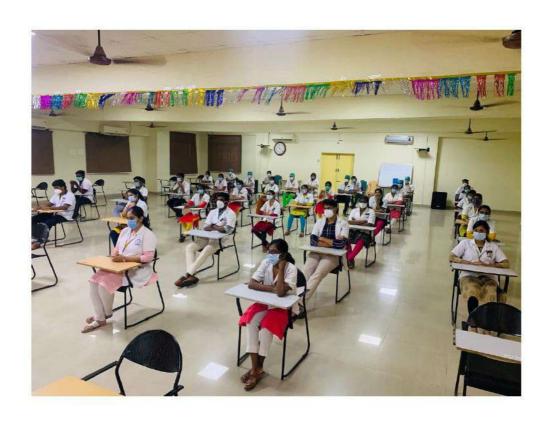

#### GENDER HARASSMENT AWARENESS PROGRAMME

**Guest Speaker**: Mr Karunanidhi Retd Superintendent of Police **Date**: 23/02/2021

Venue: APJ Abdul Kalam auditorium, Tagore Dental College &

Hospital Number of participants: 97 students and 15 faculties

Gender sensitiztion programme was arranged by Internal Complaint Committee. Mr Karunanidhi Retd Superintendent of Police was invited as guest speaker. The programme started at 11 am in the auditorium of Tagore Dental College. Mr Karunanidhi Retd Superintendent of Police was introduced to the students gathered in the auditiorium. He was felicitated by VicePrincipal, Dr CJ Venkatakrishnan.