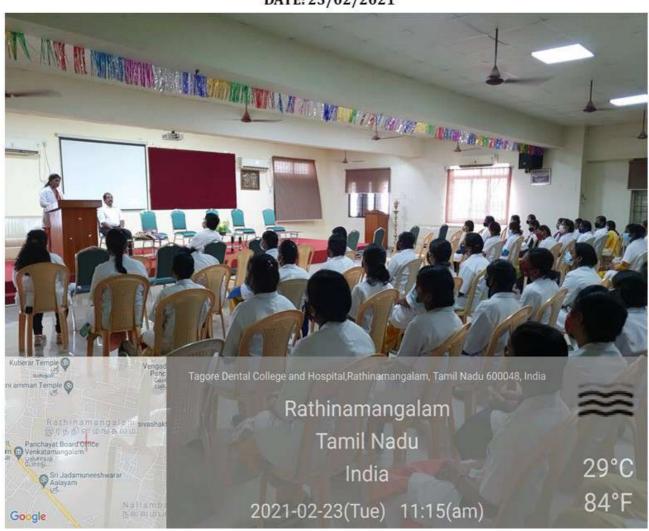

#### GENDER HARASSMENT AWARENESS PROGRAMME

**Guest Speaker**: Mr Karunanidhi Retd Superintendent of Police **Date**: 23/02/2021

Venue: APJ Abdul Kalam auditorium, Tagore Dental College &

Hospital Number of participants: 97 students and 15 faculties

Gender sensitiztion programme was arranged by Internal Complaint Committee. Mr Karunanidhi Retd Superintendent of Police was invited as guest speaker. The programme started at 11 am in the auditorium of Tagore Dental College. Mr Karunanidhi Retd Superintendent of Police was introduced to the students gathered in the auditiorium. He was felicitated by VicePrincipal, Dr CJ Venkatakrishnan.

The chief guest enlightened the students on how people get victimised easily by others. One should be able to identify the right persons to be chosen as friends. He also emphasized unnecessary contacts should be avoided and to be cautious in communicating with the people surrounding us especially through social media like facebook, instagram and whatsapp.