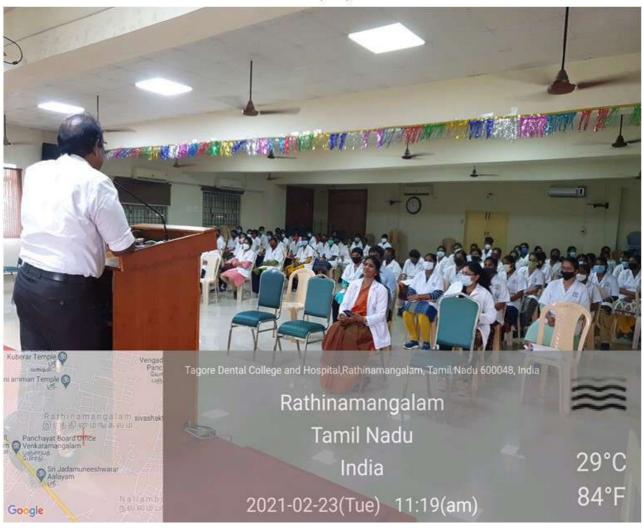

#### GENDER HARASSMENT AWARENESS PROGRAMME

**Guest Speaker**: Mr Karunanidhi Retd Superintendent of Police **Date**: 23/02/2021

Venue: APJ Abdul Kalam auditorium, Tagore Dental College &

Hospital Number of participants: 97 students and 15 faculties

Gender sensitiztion programme was arranged by Internal Complaint Committee. Mr Karunanidhi Retd Superintendent of Police was invited as guest speaker. The programme started at 11 am in the auditorium of Tagore Dental College. Mr Karunanidhi Retd Superintendent of Police was introduced to the students gathered in the auditiorium. He was felicitated by VicePrincipal, Dr CJ Venkatakrishnan.

The chief guest enlightened the students on how people get victimised easily by others. One should be able to identify the right persons to be chosen as friends. He also emphasized unnecessary contacts should be avoided and to be cautious in communicating with the people surrounding us especially through social media like facebook, instagram and whatsapp.