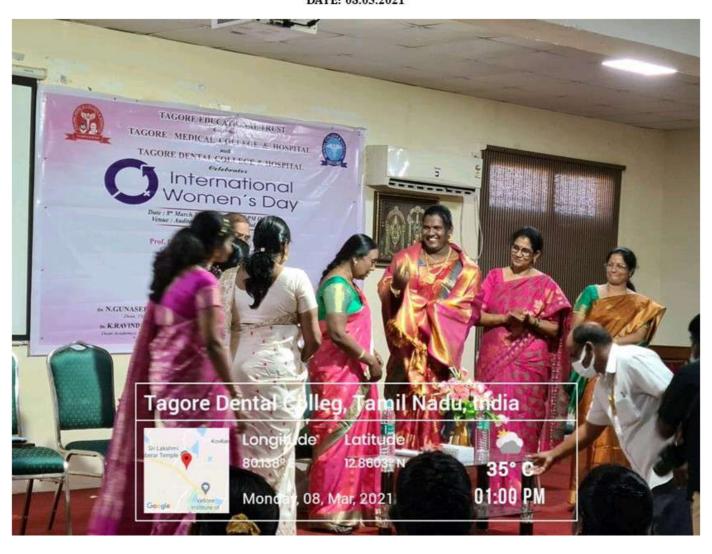

# TAGORE DENTAL COLLEGE AND HOSPITAL WOMENS DAY CELEBRATION 2021 08/03/2021

To commemorate International womens day on 08/03/2021, Tagore Dental college in collaboration with Tagore Medical College organized an event to celebrate the women achievers. The chief guest for the program was Ms. Swetha Sudhakar C, Founder-Director, Born 2 win Social Welfare trust. The guest of honor for the celebration was Prof. Dr. M. Mala, Chairperson, Tagore Group of Institutions and Ms. Rakshana, Junior Trustee, Tagore Group of Institutions. Dr. Chitraa R Chandran, Principal, Tagore Dental College and Dr. Kumutham Lingaraj, Medical Director, Tagore Medical College honored the event by their presence. The theme for this year was 'Choose to Challenge'.

The program started with the auspicious lighting of kuthuvizhaku. Prof. Dr. M. Mala addressed the gathering. This was followed by the inspiring speech by the chief guest Ms. Swetha Sudhakar. She emphasized the importance of women receiving equal rights as men in all aspects. She spoke about the importance of accepting and appreciating the differences found in every woman. She finally concluded by saying that every woman should stand up for their rights in the society.

All the women achievers of the teaching and non-teaching faculty were honored with an appreciation award.

CHOOSE TO CHALLENGE QUEST SPEAKER: MS. SWETHA SUDHAKAR C FOUNTER - DIRECTOR, BORN 2 WIN SOCIAL WELFARE TRUST
DATE: DE 63.2021
ATTENDANCE TOTAL NO. 05 : 16