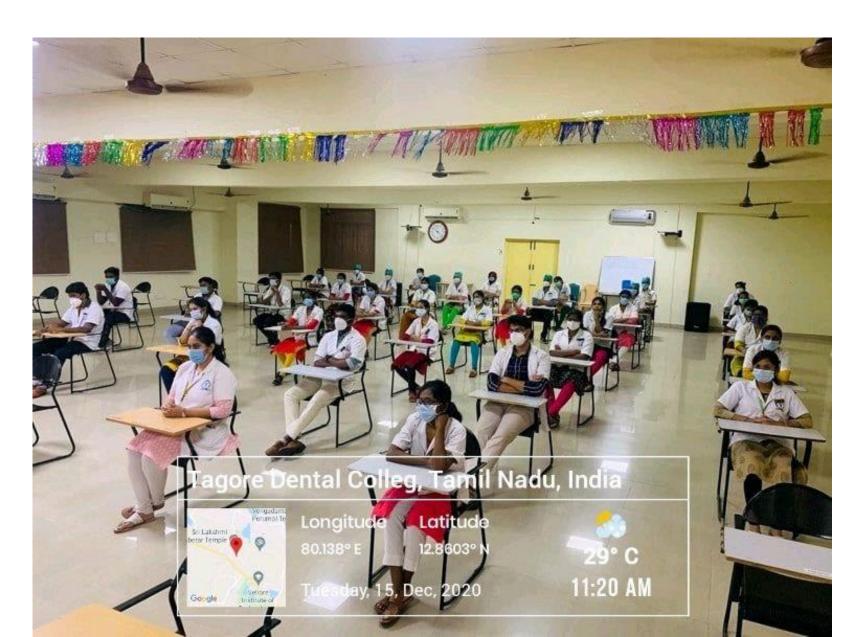

#### Gender equity

Total number of gender sensitization programmes organized by the Institution

| Year | Title of the Gender sensitization programme | Duration (From – To) | Number of participants |
|------|---------------------------------------------|----------------------|------------------------|
| 2020 | Value Education                             | 15.12.2020           | 42                     |
| 2021 | "Gender Sensitization"                      | 23.02.2021           | 113                    |
| 2021 | Choose to Challenge                         | 8.03.2021            | 162                    |