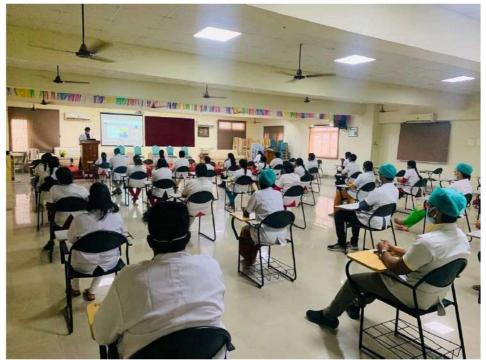

#### GENDER HARASSMENT AWARENESS PROGRAMME

**Guest Speaker**: Mr Karunanidhi Retd Superintendent of Police **Date**: 23/02/2021

Venue: APJ Abdul Kalam auditorium, Tagore Dental College &

Hospital Number of participants: 97 students and 15 faculties

Gender sensitiztion programme was arranged by Internal Complaint Committee. Mr Karunanidhi Retd Superintendent of Police was invited as guest speaker. The programme started at 11 am in the auditorium of Tagore Dental College. Mr Karunanidhi Retd Superintendent of Police was introduced to the students gathered in the auditiorium. He was felicitated by VicePrincipal, Dr CJ Venkatakrishnan.