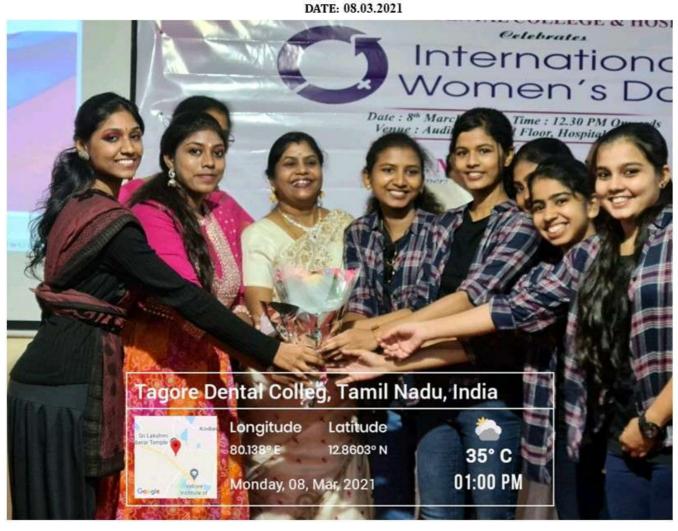

# TAGORE DENTAL COLLEGE AND HOSPITAL WOMENS DAY CELEBRATION 2021 08/03/2021

To commemorate International womens day on 08/03/2021, Tagore Dental college in collaboration with Tagore Medical College organized an event to celebrate the women achievers. The chief guest for the program was Ms. Swetha Sudhakar C, Founder-Director, Born 2 win Social Welfare trust. The guest of honor for the celebration was Prof. Dr. M. Mala, Chairperson, Tagore Group of Institutions and Ms. Rakshana, Junior Trustee, Tagore Group of Institutions. Dr. Chitraa R Chandran, Principal, Tagore Dental College and Dr. Kumutham Lingaraj, Medical Director, Tagore Medical College honored the event by their presence. The theme for this year was 'Choose to Challenge'.

The program started with the auspicious lighting of kuthuvizhaku. Prof. Dr. M. Mala addressed the gathering. This was followed by the inspiring speech by the chief guest Ms. Swetha Sudhakar. She emphasized the importance of women receiving equal rights as men in all aspects. She spoke about the importance of accepting and appreciating the differences found in every woman. She finally concluded by saying that every woman should stand up for their rights in the society.

All the women achievers of the teaching and non-teaching faculty were honored with an appreciation award.

CHOOSE TO CHALLENGE QUEST SPEAKER: MS. SWETHA SUDHAKAR C FOUNTER - DIRECTOR, BORN 2 WIN SOCIAL WELFARE TRUST
DATE: DE 63.2021
ATTENDANCE TOTAL NO. 05 : 16