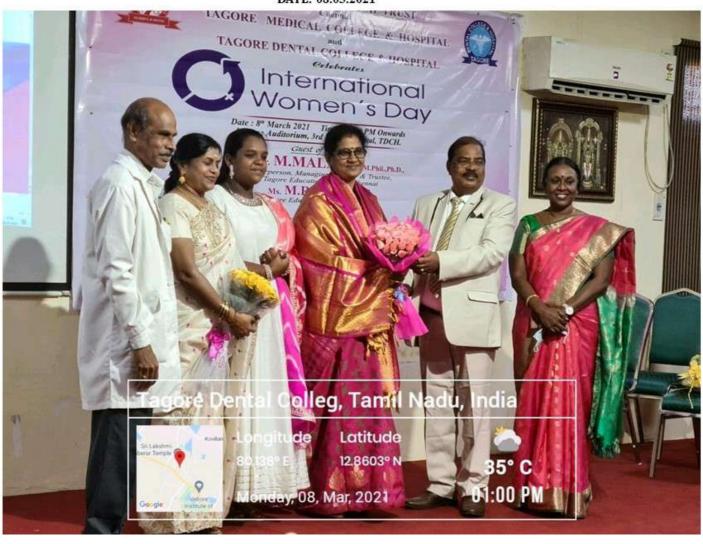

# TAGORE DENTAL COLLEGE AND HOSPITAL WOMENS DAY CELEBRATION 2021 08/03/2021

To commemorate International womens day on 08/03/2021, Tagore Dental college in collaboration with Tagore Medical College organized an event to celebrate the women achievers. The chief guest for the program was Ms. Swetha Sudhakar C, Founder-Director, Born 2 win Social Welfare trust. The guest of honor for the celebration was Prof. Dr. M. Mala, Chairperson, Tagore Group of Institutions and Ms. Rakshana, Junior Trustee, Tagore Group of Institutions. Dr. Chitraa R Chandran, Principal, Tagore Dental College and Dr. Kumutham Lingaraj, Medical Director, Tagore Medical College honored the event by their presence. The theme for this year was 'Choose to Challenge'.

The program started with the auspicious lighting of kuthuvizhaku. Prof. Dr. M. Mala addressed the gathering. This was followed by the inspiring speech by the chief guest Ms. Swetha Sudhakar. She emphasized the importance of women receiving equal rights as men in all aspects. She spoke about the importance of accepting and appreciating the differences found in every woman. She finally concluded by saying that every woman should stand up for their rights in the society.