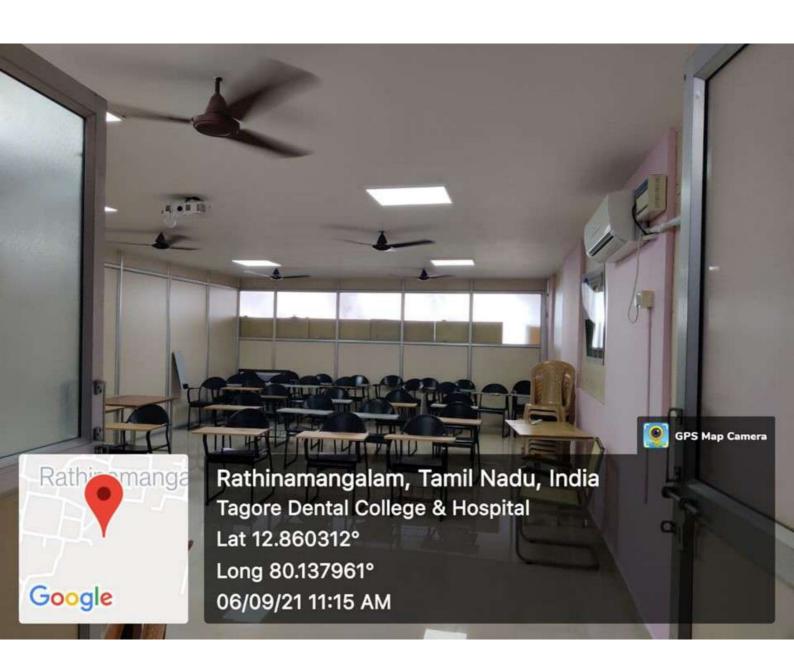

#### ALTERNATE SOURCES OF ENERGY

Conservation of energy is our watch word. Energy conserved is energy produced. Steps are taken for conserve energy in the institution.

- 1. LED bulbs are used.
- 2. Solar lighting for roads.
- 3. Sensor based lights
- 4. Boards to switch off lights and fans when not in use in classrooms and labs and also in hostels.
- 5. Do not waste water boards in college and hostels.
- 6. Waste water from RO plant put back in circulation.
- 7. Ban of single use plastic items.
- 8. Students are regularly reminded about energy conservation and protect our natural resources.

# LED LIGHTS





## **SOLAR LIGHTS**





## **SENSOR LIGHTS**





## **GENERATOR**



GSTIN: 33ACXPU2330G1ZE

#### CASH / CREDIT BILL

Cell: 92824 38700 Ph: 6462 2663

## Shree Balaji Traders

No.27/46, Paddy Field Road, Perambur, Chennal - 600 011.

| Bill No. 178 | Date |
|--------------|------|
|              | V.   |

#### TAGORE DENTAL COLLEGE

RATHINA MANGALAM,

CHENNAI - 127.

| lo.