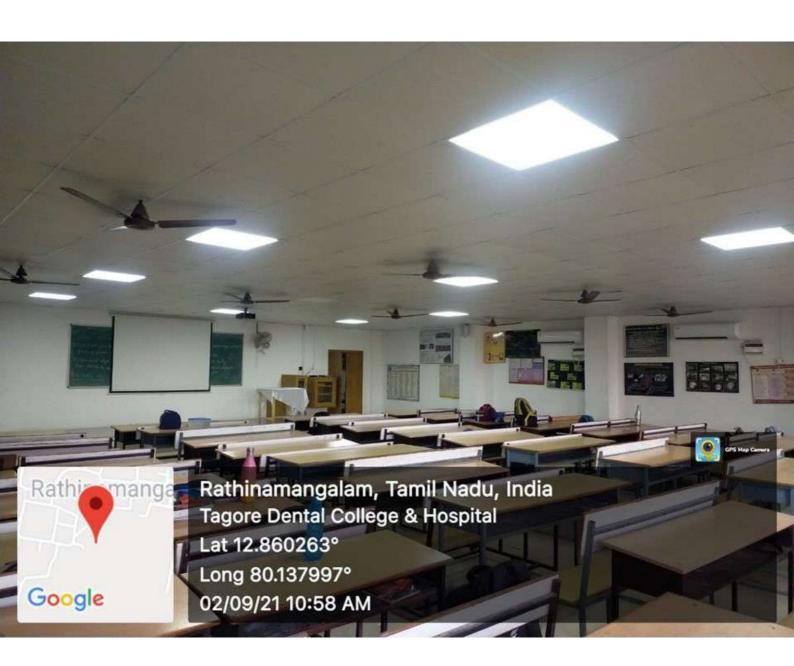

#### ALTERNATE SOURCES OF ENERGY

Conservation of energy is our watch word. Energy conserved is energy produced. Steps are taken for conserve energy in the institution.

- 1. LED bulbs are used.
- 2. Solar lighting for roads.
- 3. Sensor based lights
- 4. Boards to switch off lights and fans when not in use in classrooms and labs and also in hostels.
- 5. Do not waste water boards in college and hostels.
- 6. Waste water from RO plant put back in circulation.
- 7. Ban of single use plastic items.
- 8. Students are regularly reminded about energy conservation and protect our natural resources.

# LED LIGHTS





## **SOLAR LIGHTS**





## **SENSOR LIGHTS**





## **GENERATOR**



GSTIN: 33ACXPU2330G1ZE

#### CASH / CREDIT BILL

Cell: 92824 38700 Ph: 6462 2663

## Shree Balaji Traders

No.27/46, Paddy Field Road, Perambur, Chennal - 600 011.

| Bill No. 178 | Date |
|--------------|------|
|              | V.   |

#### TAGORE DENTAL COLLEGE

RATHINA MANGALAM,

CHENNAI - 127.

| lo.