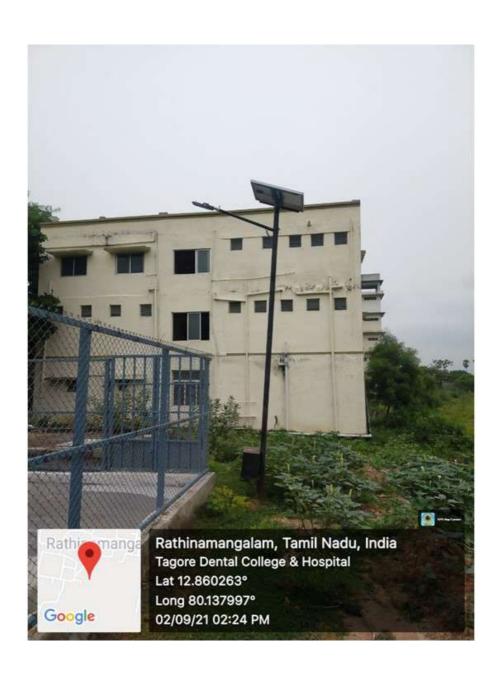

#### ALTERNATE SOURCES OF ENERGY

Conservation of energy is our watch word. Energy conserved is energy produced. Steps are taken for conserve energy in the institution.

- 1. LED bulbs are used.
- 2. Solar lighting for roads.
- 3. Sensor based lights
- 4. Boards to switch off lights and fans when not in use in classrooms and labs and also in hostels.
- 5. Do not waste water boards in college and hostels.
- 6. Waste water from RO plant put back in circulation.
- 7. Ban of single use plastic items.
- 8. Students are regularly reminded about energy conservation and protect our natural resources.

# LED LIGHTS





## **SOLAR LIGHTS**





## **SENSOR LIGHTS**





## **GENERATOR**



GSTIN: 33ACXPU2330G1ZE

#### CASH / CREDIT BILL

Cell: 92824 38700 Ph: 6462 2663

## Shree Balaji Traders

No.27/46, Paddy Field Road, Perambur, Chennal - 600 011.

| Bill No. 178 | Date |
|--------------|------|
|              | V.   |

#### TAGORE DENTAL COLLEGE

RATHINA MANGALAM,

CHENNAI - 127.

| lo.